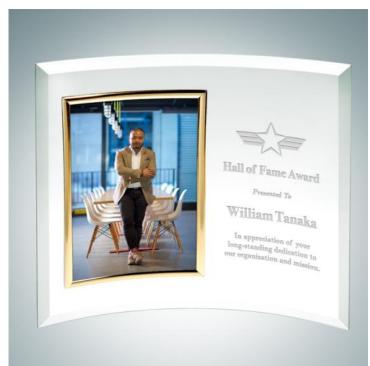

## **Jade Curved Vertical Gold Photo Frame**

Material: Jade Glass

Personalizaiton Method: Sandblast Etch

| Size | SKU    | HxWxD                                  | Wt (IBs) | Price   |
|------|--------|----------------------------------------|----------|---------|
| S    | 120401 | 7" x 10" x 3/16", photo<br>5" x 3-1/2" | 3.0      | \$39.00 |
| M    | 120402 | 8" x 11" x 3/16", photo<br>6" x 4"     | 4.0      | \$45.00 |
| L    | 120403 | 10" x 12", photo 5" x 7"               | 4.0      | \$49.00 |
| XL   | 120404 | 12" x 16" x 3/16", photo<br>10" x 8"   | 6.0      | \$59.00 |

## **Description**

This Curved Vertical Gold Photo Frame is made from Jade Glass. Great for any occasions, especially for graduations, weddings, or anniversaries. Sample Personalization Template: Without you, there would be no me. Your love, your attention, your guidance, have made me who I am. Without you, I would be lost, wandering aimlessly, without direction or purpose. You showed me the way to serve, to accomplish, to persevere. Thank you, Mom. I have always loved you and I always will. Lisa