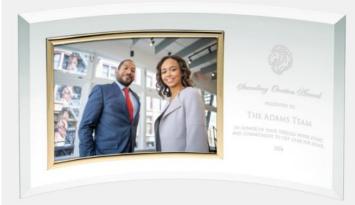

## Jade Curved Horizontal Gold Photo Frame

Material: Jade Glass Personalizaiton Method: Sandblast Etch

| Size | SKU    | H x W x D                                  | Wt (IBs) | Price   |
|------|--------|--------------------------------------------|----------|---------|
| S    | 120411 | 5-1/2" x 12" x 3/16",<br>photo 3-1/2" x 5" | 8.0      | \$39.00 |
| Μ    | 120412 | 6-1/2" x 12-3/4" x<br>3/16", photo 4" x 6" | 4.0      | \$45.00 |
| L    | 120413 | 7-1/2" x 13-1/2" x<br>3/16", photo 5" x 7" | 8.0      | \$49.00 |
| XL   | 120414 | 10-1/2" x 18" x 3/16",<br>photo 8" x 10"   | 13.0     | \$59.00 |

## Description

This Jade Curved Horizontal Gold Photo Frame is an ideal gift for any corporate promotions, celebration events, or personal gift giving occasions, including Wedding & Anniversary, Valentine's Day, or Birthday, with our free personalization and engraving services.