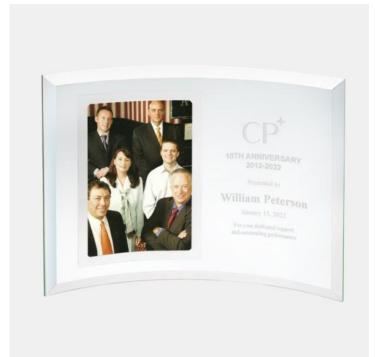

## **Jade Curved Vertical Silver Photo Frame**

Material: Jade Glass

Personalizaiton Method: Sandblast Etch

| Size | SKU    | H x W x D                              | Wt (IBs) | Price   |
|------|--------|----------------------------------------|----------|---------|
| XS   | 120421 | 5" x 7" x 3/16", photo<br>3" x 2"      | 2.0      | \$29.00 |
| S    | 120422 | 7" x 10" x 3/16", photo<br>5" x 3-1/2" | 3.0      | \$39.00 |
| M    | 120423 | 8" x 11" x 3/16", photo<br>6" x 4"     | 3.5      | \$45.00 |
| L    | 120424 | 10" x 12" x 3/16", photo<br>7" x 5"    | 4.0      | \$49.00 |

## **Description**

This Jade Curved Vertical Silver Photo Frame is an ideal gift for any corporate promotions, celebration events, or personal gift giving occasions, including Wedding & Anniversary, Valentine's Day, or Birthday, with our free personalization and engraving services.