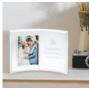

## **Jade Curved Vertical Silver Photo Frame**

Material: Jade Glass

Personalizaiton Method: Sandblast Etch

| Size | SKU    | H x W x D                              | Wt (IBs) | Price   |
|------|--------|----------------------------------------|----------|---------|
| XS   | 120421 | 5" x 7" x 3/16", photo<br>3" x 2"      | 2.0      | \$29.00 |
| S    | 120422 | 7" x 10" x 3/16", photo<br>5" x 3-1/2" | 3.0      | \$39.00 |
| M    | 120423 | 8" x 11" x 3/16", photo<br>6" x 4"     | 3.5      | \$45.00 |
| L    | 120424 | 10" x 12" x 3/16", photo<br>7" x 5"    | 4.0      | \$49.00 |

## **Description**

This Jade Curved Vertical Silver Photo Frame is an ideal gift for any corporate promotions, celebration events, or personal gift giving occasions, including Wedding & Anniversary, Valentine's Day, or Birthday, with our free personalization and engraving services.