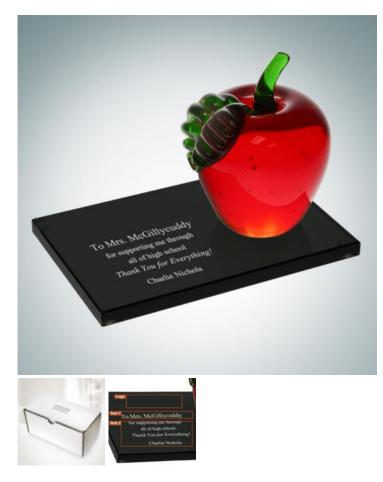

## Red Apple with Smoke Glass Base

Material: Molten Glass, Smoke Glass Personalizaiton Method: Laser Engraving

| Size | SKU    | H x W x D        | Wt (IBs) | Price   |
|------|--------|------------------|----------|---------|
| NA   | 102483 | 4-3/8" x 6" x 4" | 4.9      | \$79.00 |

## Description

This Red Molten Glass Apple can be given to recent graduates or to the professionals who contributed to their education. Engrave the recipient's name or free artwork on the attached Black Optic Crystal Display to make this a truly memorable keepsake. \*Additional Location Engraving charge \$10.00(G) applies for engraving on each additional panel.