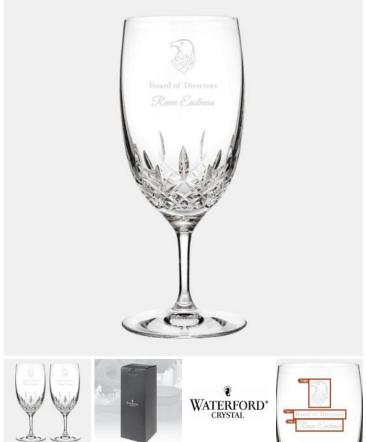

## Waterford Lismore Essence Iced Beverage Glass, 19oz

Material: Lead-Free Crystal

Personalizaiton Method: Sandblast Etch

| Size   | SKU    | H x W x D                           | Wt (IBs) | Price                                  |
|--------|--------|-------------------------------------|----------|----------------------------------------|
| Single | 210020 | 8-1/2" x 3-3/8"dia;<br>Base: 3-1/2" | 5.0      | \$105.00<br><b>\$89.25</b>             |
| Pair   | 210021 | 8-1/2" x 5-1/2" x 3-1/8"            | 10.0     | <del>\$235.00</del><br><b>\$195.50</b> |

## **Description**

This Waterford Lismore Essence Iced Beverage Glass, 19oz is an ideal gift for any corporate promotions, celebration events, or personal gift giving occasions, including Wedding & Anniversary, Valentine's Day, or Birthday, with our free personalization and engraving services.