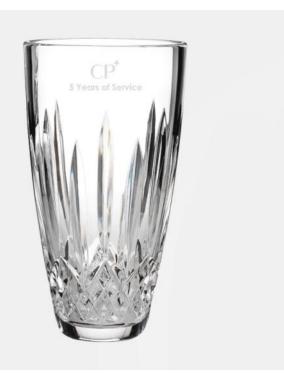

## **Waterford Lismore 60th Classic Vase**

Material: Lead-Free Crystal

Personalizaiton Method: Sandblast Etch

| Size | SKU    | H x W x D                                      | Wt (IBs) | Price    |
|------|--------|------------------------------------------------|----------|----------|
| NA   | 210390 | 6-7/8" x 3-7/8" x<br>3-7/8"; Base: 2-1/8" Dia. | 7.0      | \$210.00 |

## **Description**

This Personalized Waterford Lismore 60th Classic Vase is an ideal gift for any personal celebration events or gift giving occasions, such as Wedding & Anniversary, Valentine's Day, or Birthday, with our free personalization and engraving services.