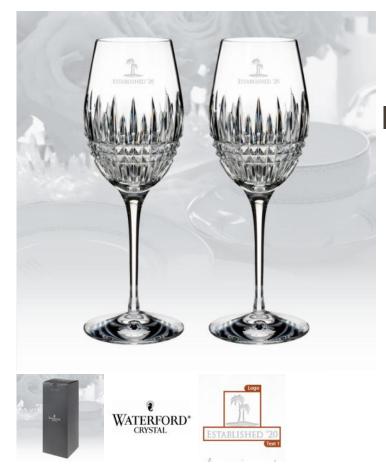

## Waterford Lismore Diamond Essence Wine Glass Pair, 14oz

Material: Lead-Free Crystal Personalizaiton Method: Sandblast Etch

| Size | SKU    | H x W x D                       | Wt (IBs) | Price    |
|------|--------|---------------------------------|----------|----------|
| Pair | 210726 | 9-1/2" x 3"dia; Base:<br>3-1/4" | 4.0      | \$235.00 |

## Description

This Waterford Lismore Diamond Essence Wine is an ideal gift for corporate promotion or celebration event or any personal gift giving occasions, Wedding & Anniversary, Valentine's Day, or Birthday with our Free engraving service for Personalization.