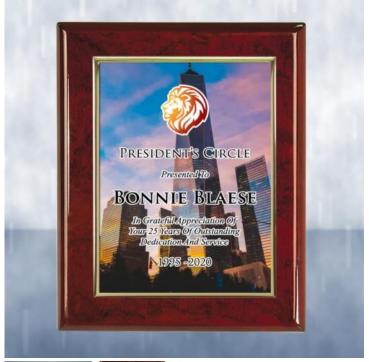

## Color Photo Imprinted Gold Border Aluminum Plate on Gloss Horiz./Verti. Rasewood Plague

Personalizaiton Method: Color Photo Imprint

| Size | SKU    | H x W x D                           | Wt (IBs) | Price                                |
|------|--------|-------------------------------------|----------|--------------------------------------|
| L    | 160333 | 12" x 9" x 3/4", Plate:<br>10" x 7" | 4.5      | <del>\$89.00</del><br><b>\$71.20</b> |

## **Description**

Recognize excellence or milestone achievement in your group or office by giving this Rosewood Piano Finish Plaque. Customize this plaque by sublimation color imprinted printing your full color photo graphic, company logo, or personal message. It is economical, attractive and contemporary. Perfect for any employee recognition or achievement occasion. It also can be a photo gift for wedding & anniversary, birthday, graduation, Mother's Day, Father's Day or any special occasions.