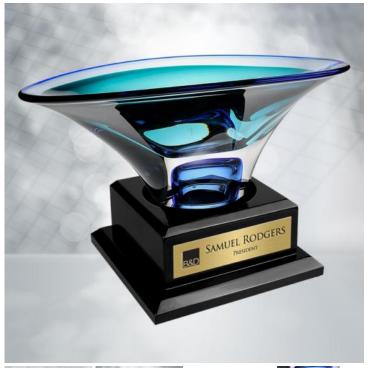

## Kosta Boda Vision Bowl with Personalized Wood Base

Material: Lead-Free Crystal, Wood Personalizaiton Method: Laser Engraving

| Size | SKU                    | H x W x D                                                              | Wt (IBs)             | Price    |
|------|------------------------|------------------------------------------------------------------------|----------------------|----------|
| NA   | 221100BG <sup>B</sup>  | Vase: 4-3/4" x 12-3/4";<br>lack Wood Base w/ Gold Plate<br>3" x 7"     | <sup>9:</sup> 17.0   | \$840.00 |
| NA   | 221100BS               | Vase: 4-3/4" x 12-3/4";<br>Black Wood Base w/ Silver<br>Plate: 3" x 7" | 17.0                 | \$840.00 |
| NA   | 221100R&               | Vase: 4-3/4" x 12-3/4";<br>sewood Base w/ Gold Plate: 3<br>7"          | <sup>5" ×</sup> 14.5 | \$840.00 |
| NA   | 221100R <sup>8</sup> 0 | Vase: 4-3/4" x 12-3/4";<br>sewood Base w/ Silver Plate:<br>x 7"        | <sup>3</sup> "14.5   | \$840.00 |

## **Description**

With the personalized display wood base, this Kosta Boda Vision Bowl is an ideal gift for corporate celebration recognition events, retirements, employee service awards, or any personal gift giving occasions including Weddings, Anniversaries, and Birthdays.