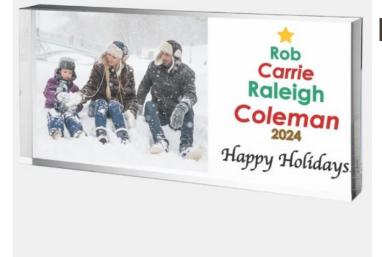

## Pre-Designed Color Photo Imprinted Holiday Family Tree Plaque

Material: Acrylic Personalizaiton Method: Color Photo Imprint

| Size | SKU      | H x W x D              | Wt (IBs) | Price                                |
|------|----------|------------------------|----------|--------------------------------------|
| NA   | 200530D3 | 3-1/8" x 6-5/8" x 3/4" | 1.0      | <del>\$45.00</del><br><b>\$36.00</b> |

## Description

Transform your favorite photographs with our Color Photo Imprinted Plaque with Personalized Family Tree Holiday Artwork. Give your photos a vibrant look and decorate your home with all the names you love.