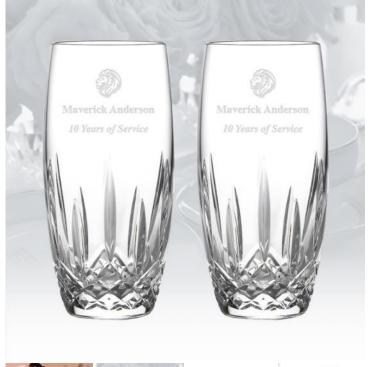

## Waterford Lismore Nouveau Beer Glass Pair, 22oz

Material: Lead-Free Crystal

Personalizaiton Method: Sandblast Etch

| Size | SKU    | H x W x D            | Wt (IBs) | Price                       |
|------|--------|----------------------|----------|-----------------------------|
| Pai  | 211132 | 7" x 3-1/2" x 2-1/4" | 6.0      | \$220.00<br><b>\$187.00</b> |

## **Description**

This Waterford Lismore Nouveau Beer Glass is an ideal gift for any corporate promotions, celebration events, or personal gift giving occasions, including Wedding & Anniversary, Valentine's Day, or Birthday, with our free personalization and engraving services.