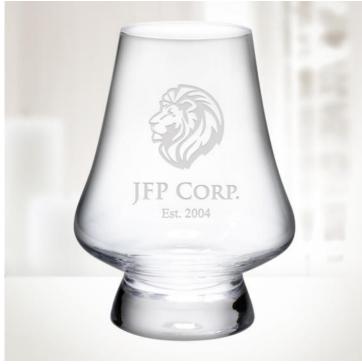

## **Luxbe Bourbon Whisky Crystal Glass Snifter, Narrow Rim Tasting Glasses 9oz**

Material: Lead-Free Crystal

Personalizaiton Method: Sandblast Etch

| Size   | SKU    | H x W x D                             | Wt (IBs) | Price                                |
|--------|--------|---------------------------------------|----------|--------------------------------------|
| Single | 181301 | 4-3/8" x 3-3/8"; Base:<br>2"          | 2.0      | <del>\$29.00</del><br><b>\$19.00</b> |
| Pair   | 181303 | 2pc; 4-3/8" x 3-3/8";<br>Base: 2"     | 4.0      | \$49.00<br><b>\$39.00</b>            |
| Set    | 181302 | 4pc Set; 4-3/8" x<br>3-3/8"; Base: 2" | 5.0      | \$79.00<br>\$63.20                   |

## **Description**

A quality Luxbe Bourbon & Whiskey Crystal Glass Snifters, is a staple in any household. You can personalize this Scotch Glass with a logo/clipart, and your very own text. Great gift to give on Father's Day, a Birthday or any other special occasion!