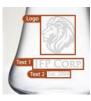

## **Description**

A quality Luxbe Bourbon & Whiskey Crystal Glass Snifters, is a staple in any household. You can personalize this Scotch Glass with a logo/clipart, and your very own text. Great gift to give on Father's Day, a Birthday or any other special occasion!