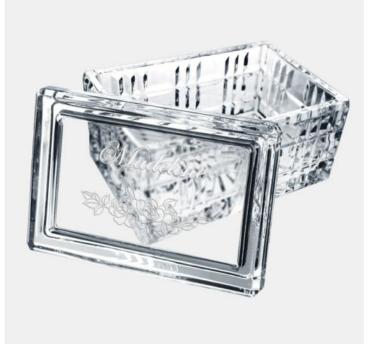

## Pre-Designed Majestic Crystal Box -Rectangle | Hand Cut

Material: Lead Crystal Personalizaiton Method: Pre-Designed Art

| Size | SKU      | H x W x D        | Wt (IBs) | Price    |
|------|----------|------------------|----------|----------|
| NA   | 110291W1 | 3" x 5" x 3-1/2" | 2.4      | \$109.00 |

## Description

This Pre-Designed Majestic Crystal Box - Rectangle is an ideal gift for any corporate promotions, celebration events, or personal gift giving occasions, including Wedding & Anniversary, Valentine's Day, or Birthday, with our free personalization and engraving services.