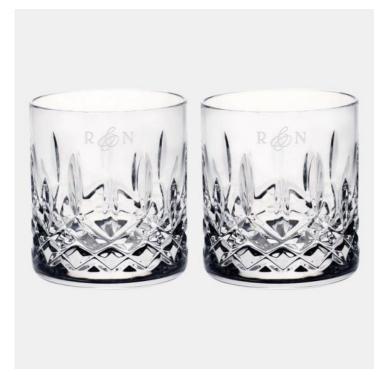

## **Pre-Designed Couple Waterford Lismore Straight Sided Whiskey Tumbler Pair, 7oz**

Material: Lead-Free Crystal

Personalizaiton Method: Pre-Designed Art

| Size | SKU      | H x W x D        | Wt (IBs) | Price    |
|------|----------|------------------|----------|----------|
| Pair | 210663W1 | 3" x 3" x 2-7/8" | 4.0      | \$185.00 |

## **Description**

This Pre-Designed Couple Waterford Lismore Straight Sided Whiskey Tumbler Pair is an ideal gift for any love and romantic celebration events or personal gift giving occasions, including Valentine's Day, Birthdays, Engagements, Weddings, and Anniversaries, with our free personalization and high-quality engraving services.