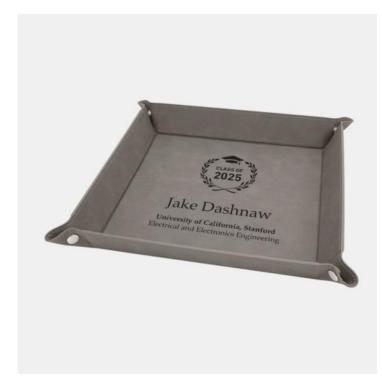

## Pre-Designed Graduation Gray Leatherette Snap Up Tray with Silver

Salanas Leather

Personalizaiton Method: Laser Engraving

| Size | SKU       | HxWxD            | Wt (IBs) | Price   |
|------|-----------|------------------|----------|---------|
| NA 4 | 410143GR1 | 1-3/4" x 9" x 9" | 3.0      | \$29.00 |

## **Description**

This Pre-Designed Graduation Gray Leatherette Snap Up Tray with Silver Snaps is an ideal gift for your new Graduate as you celebrate this major milestone and lifetime event! Commemorate their achievements and congratulate their success with our free personalization and high-quality engraving services.