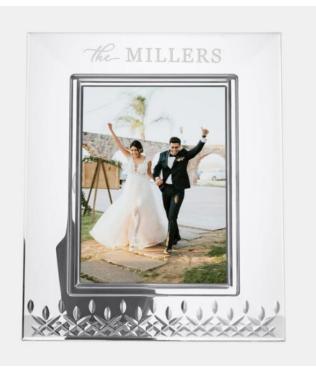

## **Pre-Designed Couple Waterford Lismore Essence Vertical Picture Frame**

Material: Lead-Free Crystal

Personalizaiton Method: Pre-Designed Art

| Size | SKU       | H x W x D                               | Wt (IBs) | Price    |
|------|-----------|-----------------------------------------|----------|----------|
| M    | 210332VW1 | 10-3/4" x 8-3/4" x 5",<br>photo 5" x 7" | 7.0      | \$235.00 |

## **Description**

This Pre-Designed Couple Waterford Lismore Essence Vertical Picture Frame is an ideal gift for any love and romantic celebration events or personal gift giving occasions, including Valentine's Day, Birthdays, Engagements, Weddings, and Anniversaries, with our free personalization and high-quality engraving services.