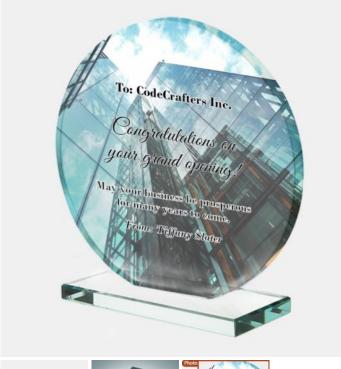

## **Color Photo Imprint Jade Circle with Base**

Material: Jade Glass

Personalizaiton Method: Color Photo Imprint

| Size | SKU     | H x W x D            | Wt (IBs) | Price   |
|------|---------|----------------------|----------|---------|
| S    | 120101D | 5-7/8" x 5-7/8" x 2" | 4.0      | \$59.00 |
| M    | 120102D | 7" x 7" x 2"         | 5.0      | \$69.00 |
| L    | 120103D | 7-7/8" x 7-7/8" x 2" | 5.0      | \$79.00 |

## **Description**

Honor corporate excellence and celebrate milestone achievements with this Color Photo Imprint Jade Circle with Base, available in 3 sizes. Personalize this piece by engraving the recipient name, company logo, and award details such as Years of Service, Retirement, Sales Achievements, and Leadership Recognition with our free high-quality personalization and engraving services.