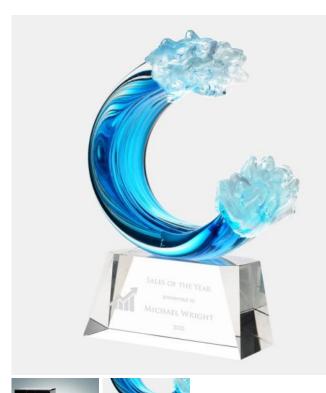

## Art Glass Surge Award

Material: Mouth Blown Glass, Optical Crystal Personalizaiton Method: Sandblast Etch

| Size | SKU    | H x W x D                    | Wt (IBs) | Price    |
|------|--------|------------------------------|----------|----------|
| NA   | 170500 | 11-1/4" x 7-7/8" x<br>3-3/8" | 9.4      | \$179.00 |

## Description

Honor corporate excellence and celebrate milestone achievements with this Art Glass Surge Award. Personalize this piece by engraving the recipient name, company logo, and award details such as Years of Service, Retirement, Sales Achievements, and Leadership Recognition with our free high-quality personalization and engraving services.