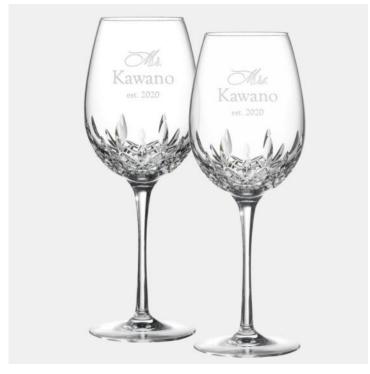

## Pre-Designed Mr. & Mrs. Waterford Lismore Essence Red Wine Goblet Pair,

Maral: Lead-Free Crystal

Personalizaiton Method: Pre-Designed Art

| Size | SKU      | HxWxD                                | Wt (IBs) | Price    |
|------|----------|--------------------------------------|----------|----------|
| Pair | 210012W1 | 10-3/8" x 3-3/4"dia;<br>Base: 3-1/2" | 6.0      | \$235.00 |

## **Description**

This Pre-Designed Mr. & Mrs. Waterford Lismore Essence Red Wine Goblet Pair, 19oz is an ideal gift for any love and romantic celebration events or personal gift giving occasions, including Valentine's Day, Birthdays, Engagements, Weddings, and Anniversaries, with our free personalization and high-quality engraving services.