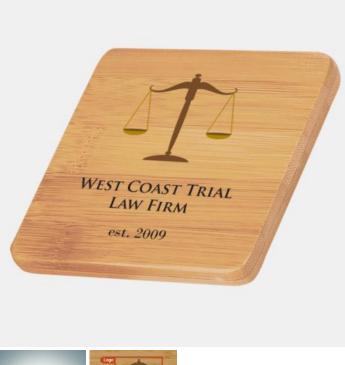

## Color Imprinted Square Bamboo Coaster Single

Material: Wood Personalizaiton Method: Color Imprint

| Size   | SKU     | H x W x D              | Wt (IBs) | Price   |
|--------|---------|------------------------|----------|---------|
| Single | 160501C | 3-1/2" x 3-1/2" x 3/8" | 0.7      | \$25.00 |

## Description

This Color Imprinted Square Bamboo Coaster Single is an ideal gift for any corporate promotions, celebration events, or personal gift giving occasions, including Wedding & Anniversary, Valentine's Day, or Birthday, with our free personalization and engraving services.