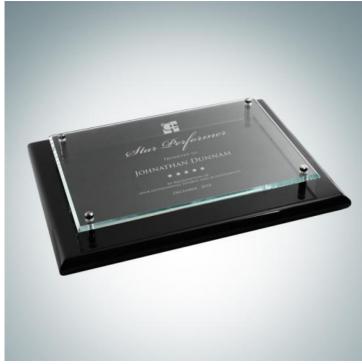

## CrystalPlus<sup>+</sup>

## Floating Glass Plate on Premium Piano Finished Horiz./Verti. Blackwood Plaque

Material: Clear Glass, Wood

Personalizaiton Method: Laser Engraving

| Size | SKU    | HxWxD                                           | Wt (IBs) | Price    |
|------|--------|-------------------------------------------------|----------|----------|
| S    | 160021 | 8" x 10" x 1-1/4" /<br>Glass: 6" x 8"           | 4.0      | \$119.00 |
| M    | 160022 | 9" x 12" x 1-1/4" /<br>Glass: 7" x 10"          | 8.0      | \$139.00 |
| L    | 160023 | 10-1/2" x 13" x 1-1/4" /<br>Glass: 8-1/2" x 11" | 10.0     | \$149.00 |

## **Description**

Honor corporate excellence and celebrate milestone achievements with this Floating Glass Plate on Premium Piano Finished Horiz./Verti. Blackwood Plaque, available in 3 sizes. Personalize this piece by engraving the recipient name, company logo, and award details such as Years of Service, Retirement, Sales Achievements, and Leadership Recognition with our free high-quality personalization and engraving services.