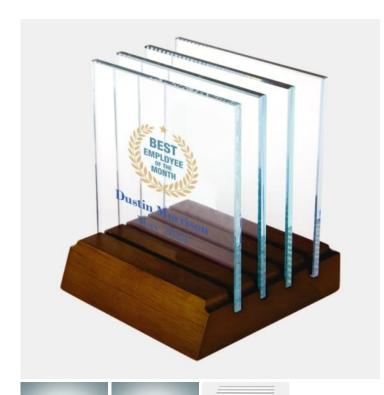

## **Color Imprinted Square Glass Coaster**

Material: Jade Glass, Wood

Personalizaiton Method: Color Imprint

| Size   | SKU     | H x W x D                     | Wt (IBs) | Price   |
|--------|---------|-------------------------------|----------|---------|
| Single | 120371C | 3/16" x 4" x 4"               | 0.5      | \$29.00 |
| Set    | 120372C | (4pc) 4-3/4" x 4" x<br>3-3/4" | 2.0      | \$89.00 |

## Description

Our unique personalized Square Glass Coaster expresses your sentiment and adds a personal touch! We artfully directly printed your personal heartfelt message along with any artwork provided in full color, ideal gift for corporate promotion or celebration event. \* Single coasters are packed in a black velvet pouch. Set of 4 coasters are packed in a cardboard gift box and includes a Walnut Display Base.