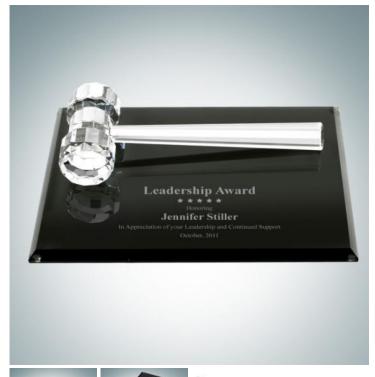

## **Optical Crystal Gavel with Base**

Material: Optical Crystal, Smoke Glass Personalizaiton Method: Laser Engraving

| Size | SKU    | HxWxD             | Wt (IBs) | Price    |
|------|--------|-------------------|----------|----------|
| NA   | 102120 | 2-1/4" x 10" x 7" | 6.0      | \$159.00 |

## **Description**

Honor corporate excellence and celebrate milestone achievements with this Optical Crystal Gavel with Base. Personalize this piece by engraving the recipient name, company logo, and award details such as Years of Service, Retirement, Sales Achievements, and Leadership Recognition with our free high-quality personalization and engraving services.