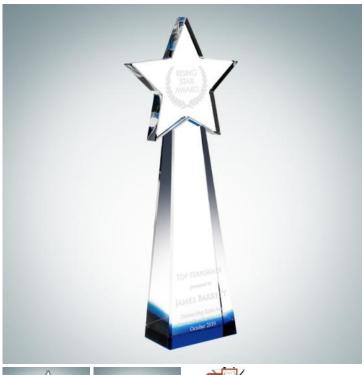

## **Blue Star Goddess Award**

Material: Optical Crystal

Personalizaiton Method: Sandblast Etch

| Size | SKU    | H x W x D                    | Wt (IBs) | Price    |
|------|--------|------------------------------|----------|----------|
| S    | 102151 | 9-7/8" x 3-7/8" x 1-1/2"     | 2.9      | \$109.00 |
| M    | 102152 | 10-7/8" x 3-7/8" x<br>1-1/2" | 3.2      | \$129.00 |
| L    | 102153 | 11-7/8" x 3-7/8" x<br>1-1/2" | 3.5      | \$149.00 |

## **Description**

Give this Optical Crystal Blue Star Goddess Tower to those who are hard-working and display leadership. The combination of high quality Clear and Blue Optical Crystal gives this award more presence and added value. Engrave the recipient's name on this corporate award and they will feel like a star! \*The engraving shown on the multiple locations incurs additional location engraving charge (per piece): \$10.00(G) per location.