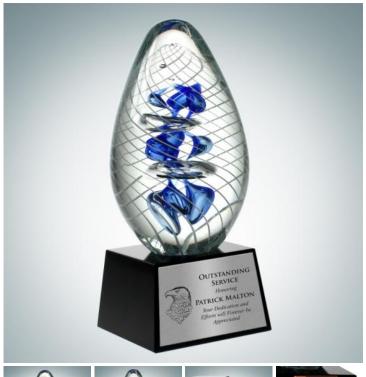

## **Art Glass Cyclone Helix Award**

Material: Mouth Blown Glass, Optical Crystal Personalizaiton Method: Sandblast Etch

| Size | SKU      | H x W x D                              | Wt (IBs) | Price    |
|------|----------|----------------------------------------|----------|----------|
| NA   | 170100-G | w/Gold Plate 8" x<br>3-1/2" x 3-1/2"   | 6.5      | \$119.00 |
| NA   | 170100-S | w/Silver Plate 8" x<br>3-1/2" x 3-1/2" | 6.5      | \$119.00 |
| NA   | 170100   | Sandblasted 8" x 3-1/2" x 3-1/2"       | 6.5      | \$129.00 |

## **Description**

The Art Glass Cyclone Helix Award's Blue Color and Swirling Lines Create an Interesting Effect Under the Spotlight. It is Truly a Unique Award, Ideal for Any Recognition Occasion.