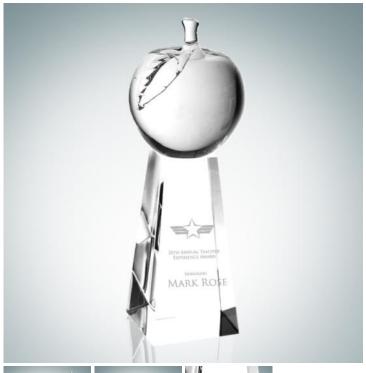

## **Apple Excellence Award**

Material: Molten Glass, Optical Crystal Personalizaiton Method: Sandblast Etch

| Size | SKU    | H x W x D                | Wt (IBs) | Price    |
|------|--------|--------------------------|----------|----------|
| S    | 102441 | 6-1/2" x 2-3/4" x 2-3/4" | 4.0      | \$129.00 |
| M    | 102442 | 7-1/2" x 2-3/4" x 2-3/4" | 4.3      | \$139.00 |
| L    | 102443 | 8-1/2" x 2-3/4" x 2-3/4" | 7.3      | \$149.00 |

## Description

This Molten Glass Apple rests on top a Crystal pedestal that offers ample room for personalization. Perfect award for teachers, present and future educators. This is the gift that will keep giving. Recognize achievement and commitment to excellence. Each piece is hand-finished and inspected to ensure absolute perfection.