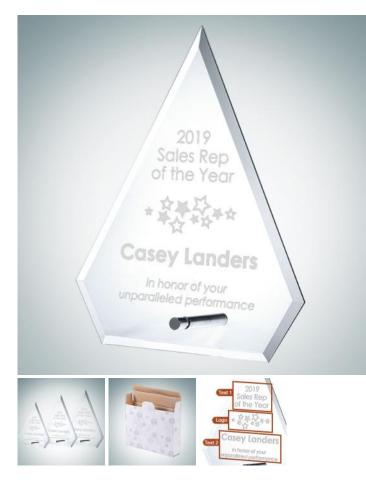

## Jade Beveled Arrow with Aluminum Pole

Material: Jade Glass, Metal Personalizaiton Method: Laser Engraving

| Size | SKU    | H x W x D           | Wt (IBs) | Price   |
|------|--------|---------------------|----------|---------|
| S    | 120721 | 8" x 6-1/2" x 3/16" | 0.9      | \$39.00 |
| Μ    | 120722 | 9" x 7-1/4" x 3/16" | 1.0      | \$49.00 |
| L    | 120723 | 10" x 8" x 3/16"    | 1.1      | \$59.00 |

## Description

Honor corporate excellence and celebrate milestone achievements with this Jade Beveled Arrow with Aluminum Pole. Personalize this piece by engraving the recipient name, company logo, and award details such as Years of Service, Retirement, Sales Achievements, and Leadership Recognition with our free high-quality personalization and engraving services.