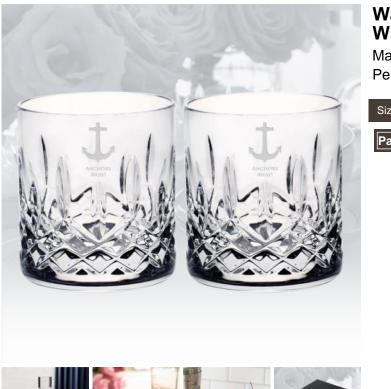

## Waterford Lismore Straight Sided Whiskey Tumbler Pair, 7oz

Material: Lead-Free Crystal Personalizaiton Method: Sandblast Etch

| Size | SKU    | H x W x D        | Wt (IBs) | Price    |
|------|--------|------------------|----------|----------|
| Pair | 210663 | 3" x 3" x 2-7/8" | 4.0      | \$185.00 |

## Description

This Waterford Lismore Straight Sided Whiskey Tumbler Pair, 7oz is an ideal gift for any corporate promotions, celebration events, or personal gift giving occasions, including Wedding & Anniversary, Valentine's Day, or Birthday, with our free personalization and engraving services.