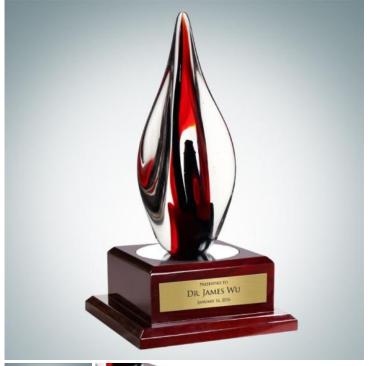

## **Art Glass Red Contemporary Award with Rosewood Base**

Material: Mouth Blown Glass, Wood Personalizaiton Method: Sandblast Etch

| Size | SKU    | H x W x D         | Wt (IBs) | Price    |
|------|--------|-------------------|----------|----------|
| NA   | 170142 | 12-1/2" x 7" x 7" | 8.0      | \$169.00 |

## **Description**

This Contemporary Art Piece Plays with Two Dominant Colors, Black and Red, to Evoke Stirring Emotions. Although the Colors are Dark, this Piece Absolutely Glows Under the Light - Great to Enhance Any Office or Home. With a Logo and Verbiage Engraved on the Gold Plate Attached to the Base, it's Truly a Unique Award, Ideal for any Recognition Occasion. \*Minor bubbles, flaw lines or size/shape/color variation between each piece are considered acceptable due to the nature of the mouth blown manufacturing process.