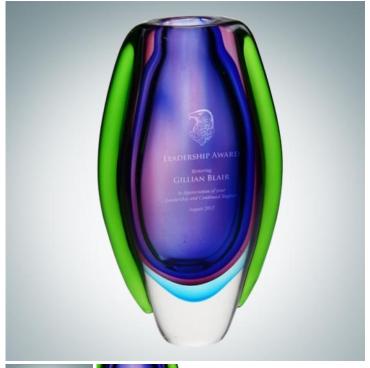

## Art Glass Deep Blue Sea Bud Vase

Material: Mouth Blown Glass

Personalizaiton Method: Sandblast Etch

| Size | SKU    | H x W x D                | Wt (IBs) | Price    |
|------|--------|--------------------------|----------|----------|
| NA   | 170061 | 8-5/8" x 4-5/8" x 2-1/2" | 6.0      | \$139.00 |

## Description

This Mouth-Blown Art Glass Deep Blue Sea Bud Vase is Truly a Work of Art. Its Blue and Green Hues are Stunning as the Light Shines Through. With a Logo and Verbiage Engraved, it is a Truly Unique Award for any Recognition Occasions and can also be a Decorative Piece for any Home or Office. Add your Favorite Bouquet of Blooms to this Striking Glass Vase for a Breathtakingly Beautiful Focus Piece! \*Minor bubbles, flaw lines or size/shape/color variation between each piece are considered acceptable due to the nature of the mouth blown manufacturing process.