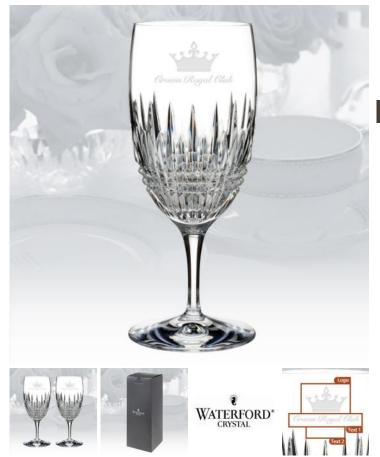

## Waterford Lismore Diamond Essence lced Beverage, 19oz

Material: Lead-Free Crystal Personalizaiton Method: Sandblast Etch

| Size | SKU    | H x W x D                | Wt (IBs) | Price                                  |
|------|--------|--------------------------|----------|----------------------------------------|
| Pair | 210728 | 8-1/2" x 3-1/2" x 3-1/2" | 4.0      | <del>\$235.00</del><br><b>\$195.50</b> |

## Description

This Waterford Lismore Diamond Essence Iced Beverage is an ideal gift for corporate promotion or celebration event or any personal gift giving occasions, Wedding & Anniversary, Valentine's Day, or Birthday with our Free engraving service for Personalization.