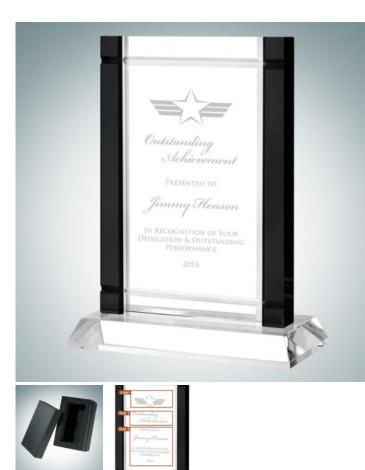

## Classic Black Deco Award (Crystal Base)

Material: Optical Crystal Personalizaiton Method: Sandblast Etch

| Size | SKU    | H x W x D            | Wt (IBs) | Price    |
|------|--------|----------------------|----------|----------|
| NA   | 102613 | 7-3/4" x 6" x 2-1/2" | 4.8      | \$159.00 |

## Description

Honor corporate excellence and celebrate milestone achievements with this Classic Black Deco Award (Crystal Base). Personalize this piece by engraving the recipient name, company logo, and award details such as Years of Service, Retirement, Sales Achievements, and Leadership Recognition with our free high-quality personalization and engraving services.