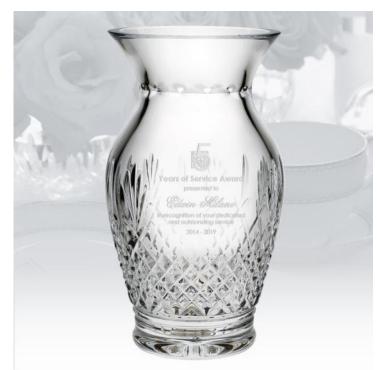

## **Waterford Limited Edition Killarney Vase**

Material: Lead Crystal

Personalizaiton Method: Sandblast Etch

| Size | SKU    | H x W x D                              | Wt (IBs) | Price    |
|------|--------|----------------------------------------|----------|----------|
| NA   | 210820 | 9-7/8" x 5" x 5"; Base:<br>3-3/8" Dia. | 11.0     | \$675.00 |

## **Description**

This Waterford Limited Edition Killarney Vase is an ideal gift for any corporate promotions, celebration events, or personal gift giving occasions, including Wedding & Anniversary, Valentine's Day, or Birthday, with our free personalization and engraving services.