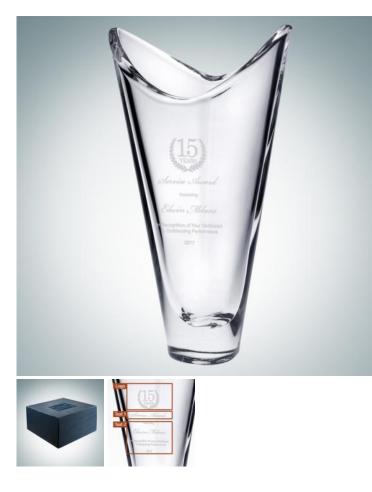

## **Crystalite Kyoto Vase**

Material: Lead-Free Crystal Personalizaiton Method: Sandblast Etch

| Size | SKU    | H x W x D                                       | Wt (IBs) | Price    |
|------|--------|-------------------------------------------------|----------|----------|
| NA   | 180970 | 12-3/4" x 7-1/4" x<br>3-1/4", Base: 2-3/4" Dia. | 7.8      | \$139.00 |

## Description

Simple, yet elegant, this machine made Crystal Kyoto Vase would be given in honor of excellence, recognition for achievements, or best used as an exquisite home/office decoration. Ideal as a service anniversary award or an executive gift for leaders in the organization.