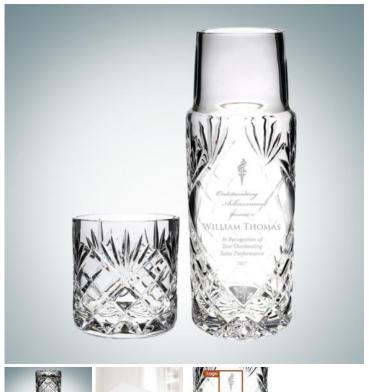

## Joan Cut Carafe With Tumbler | Hand Cut

Material: Lead Crystal

Personalizaiton Method: Sandblast Etch

| Size | SKU    | H x W x D                                         | Wt (IBs) | Price   |
|------|--------|---------------------------------------------------|----------|---------|
| Set  | 110490 | Carafe: 9-1/4" x 3" x<br>3", Cup: 3-1/8" x 2-7/8" | 3.3      | \$89.00 |

## **Description**

This Joan Cut Carafe With Tumbler is an ideal gift for corporate promotion or celebration event or any personal gift giving occasions, Wedding & Anniversary, Valentine's Day, or Birthday with our Free engraving service for Personalization. \*Proposition 65 WARNING: This Product contains Lead and/or Cadmium, chemicals known to the State of California to cause birth defects or other reproductive harm.