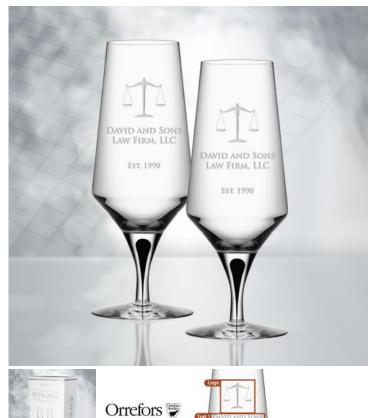

## **Orrefors Metropol Beer Glass Pair, 15.6oz**

Material: Lead-Free Crystal

Personalizaiton Method: Sandblast Etch

| Size | SKU    | H x W x D                | Wt (IBs) | Price                                  |
|------|--------|--------------------------|----------|----------------------------------------|
| Pair | 220315 | 8-1/4" x 3-1/4" x 3-1/4" | 3.0      | <del>\$210.00</del><br><b>\$178.50</b> |

## **Description**

This Orrefors Metropol Beer Glass 15.6oz, Pair is an ideal gift for corporate promotion or celebration event or any personal gift giving occasions, Wedding & Anniversary, Valentine's Day, or Birthday with our Free engraving service for Personalization. "¢ Packaged as 2 Pieces in a Gift Set "¢ Same Engraving will be Applied to 2 Pieces; Additional Location Engraving Charge of \$8.00 will be Applied for Each Different Artwork and/or Texts. "¢ Free Personalization Service with High Quality Sandblast Etching "¢ Hand-Wash Recommended Safe; No Lead Content; Made in Sweden