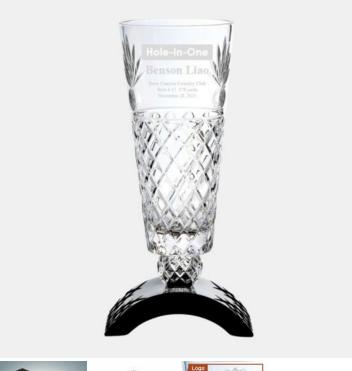

## Ischia Vase with Black Crystal Base | Handcut, Made in Italy

Material: Lead Crystal

Personalizaiton Method: Sandblast Etch

| Size | SKU    | H x W x D                           | Wt (IBs) | Price    |
|------|--------|-------------------------------------|----------|----------|
| NA   | 110610 | 16" x 6" x 6"; Base:<br>7-1/2" x 4" | 14.5     | \$910.00 |

## **Description**

This Ischia Vase with Black Crystal Base is mouth-blown and hand-cut by the Mario Cioni Italian crystal artists with ultimate elegance and excellence. This type of award is often given in recognition for achievements, or simply as an exquisite office decoration. \*Made in Italy. \*Proposition 65 WARNING: This Product contains Lead and/or Cadmium, chemicals known to the State of California to cause birth defects or other reproductive harm.