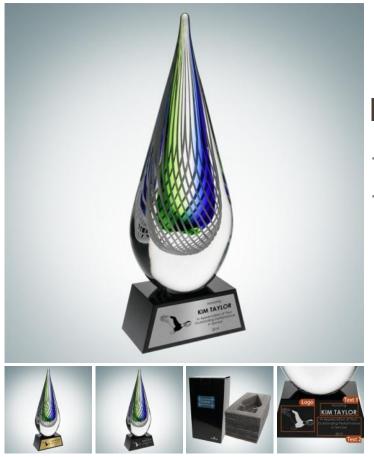

## Art Glass Ocean Green Narrow Teardrop Award with Black Crystal Base

Material: Mouth Blown Glass, Optical Crystal Personalizaiton Method: Sandblast Etch

| Size | SKU      | H x W x D                               | Wt (IBs) | Price    |
|------|----------|-----------------------------------------|----------|----------|
| NA   | 170372-G | w/Gold Plate 13" x<br>4-1/4" x 2-1/2"   | 7.5      | \$149.00 |
| NA   | 170372-S | w/Silver Plate 13" x<br>4-1/4" x 2-1/2" | 7.5      | \$149.00 |
| NA   | 170372   | Sandblasted 13" x 4-1/4"<br>x 2-1/2"    | 7.5      | \$159.00 |

## Description

Th Art Glass Ocean Green Narrow Teardrop Award with Black Base consist of both green and blue to give a beautiful glow under light. With a Black Crystal Base, the Ocean Green Narrow Teardrop makes a bold and stylish statement. It is Truly a Unique Award, Ideal for Any Recognition Occasion.