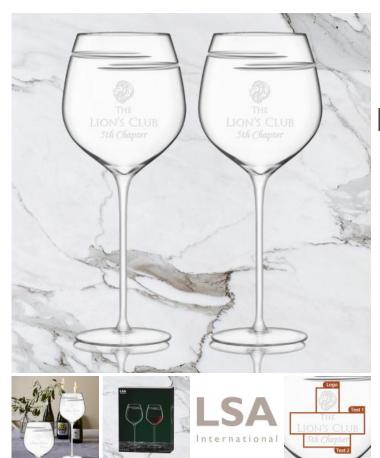

## LSA Verso Red Wine Glass Pair, 25.4oz

Material: Mouth Blown Glass

Personalizaiton Method: Sandblast Etch

| Size | SKU    | H x W x D                      | Wt (IBs) | Price                                |
|------|--------|--------------------------------|----------|--------------------------------------|
| Pair | 260254 | 10" x 4-1/8" ; Base:<br>3-1/8" | 5.0      | <del>\$90.00</del><br><b>\$76.50</b> |

## **Description**

This LSA Verso Red Wine Glass Pair, 25.4oz is an ideal gift for any corporate promotions, celebration events, or personal gift giving occasions, including Wedding & Anniversary, Valentine's Day, or Birthday, with our free personalization and engraving services.