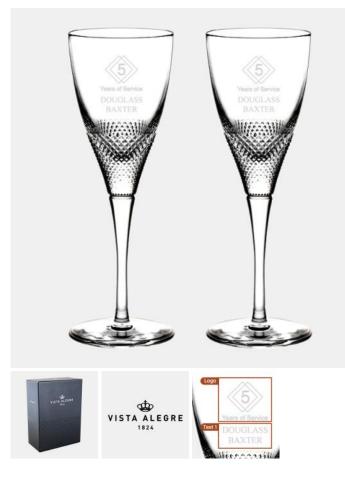

## Vista Alegre Splendour White Wine Goblet Pair, 5.24oz

Material: Lead Crystal Personalizaiton Method: Sandblast Etch

| Size | SKU    | H x W x D                       | Wt (IBs) | Price    |
|------|--------|---------------------------------|----------|----------|
| Pair | 270103 | 8" x 2-3/4"dia; Base:<br>2-5/8" | 3.0      | \$230.00 |

## Description

This Vista Alegre Splendour White Wine Goblet Pair, 5.24oz is an ideal gift for corporate promotion, celebration events, or any personal gift giving occasions, including Wedding & Anniversary, Valentine's Day, or Birthday, with our free personalization and engraving services.