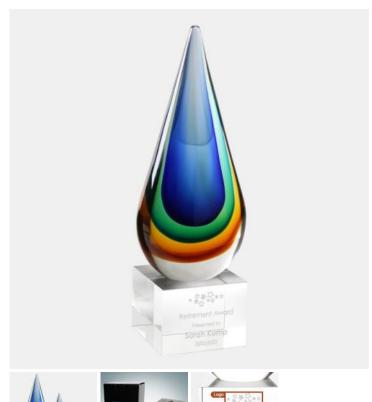

## **Blue/Amber Teardrop Award**

Material: Mouth Blown Glass, Optical Crystal Personalizaiton Method: Sandblast Etch

| Size | SKU    | H x W x D                    | Wt (IBs) | Price    |
|------|--------|------------------------------|----------|----------|
| S    | 170461 | 9" x 2-3/8" x 2-3/8'         | 7.0      | \$129.00 |
| M    | 170462 | 11-1/2" x 3-1/4" x<br>3-1/4" | 7.0      | \$159.00 |
| L    | 170463 | 14" x 3-1/2" x 3-1/4"        | 10.5     | \$199.00 |

## **Description**

The Art Glass Blue/Amber Teardrop Award consists of both blue and amber colors to give a beautiful glow under light. With an optic crystal base, the Blue and Amber Teardrop makes a bold and stylish statement. It is truly a unique award, ideal for any recognition occasion.