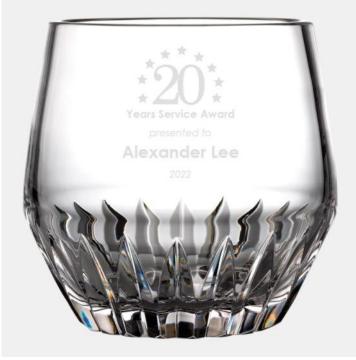

## Waterford Irish Dogs Madra Ice Bucket w/ Scoop

Material: Lead Crystal

Personalizaiton Method: Sandblast Etch

| Size   | SKU    | H x W x D                         | Wt (IBs) | Price    |
|--------|--------|-----------------------------------|----------|----------|
| Single | 211244 | 6-1/8" x 6" x 6", Base:<br>4" dia | 10.0     | \$375.00 |

## **Description**

This Waterford Irish Dogs Madra Ice Bucket w/ Scoop is the ideal gift for corporate promotion, celebration events, or any personal gift giving occasions, including Wedding & Anniversary, Valentine's Day, or Birthday, with our free personalization and engraving services.