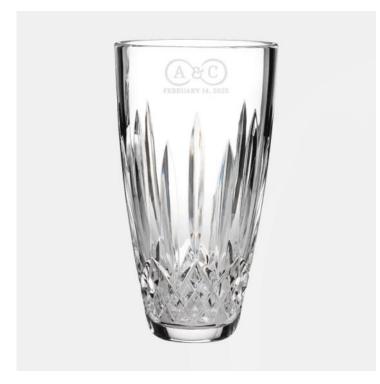

## **Pre-Designed Infinity Waterford Lismore 60th Classic Vase**

Material: Lead-Free Crystal

Personalizaiton Method: Pre-Designed Art

| Size | SKU      | H x W x D                                      | Wt (IBs) | Price    |
|------|----------|------------------------------------------------|----------|----------|
| NA   | 210390V1 | 6-7/8" x 3-7/8" x<br>3-7/8"; Base: 2-1/8" Dia. | 7.0      | \$210.00 |

## **Description**

This Pre-Designed Infinity Waterford Lismore 60th Classic Vase is an ideal gift for any love and romantic celebration events or personal gift giving occasions, including Wedding & Anniversary, Valentine's Day, or Birthday, with our free personalization and engraving services.