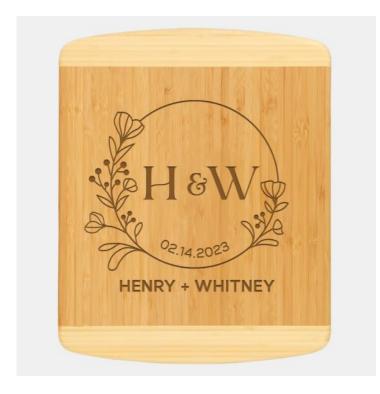

## **Pre-Designed Wreath Couple Monogram Bamboo 2-Tone Cutting Board**

Material: Wood

Personalizaiton Method: Pre-Designed Art

| Size | SKU      | HxWxD                    | Wt (IBs) | Price   |
|------|----------|--------------------------|----------|---------|
| NA   | 160373V2 | 13-1/2" x 11-1/2" x 1/2" | 5.0      | \$39.00 |

## **Description**

This Pre-Designed Wreath Couple Monogram Bamboo 2-Tone Cutting Board is an ideal gift for any love and romantic celebration events or personal gift giving occasions, including Valentine's Day, Birthdays, Engagements, Weddings, and Anniversaries, with our free personalization and high-quality engraving services.