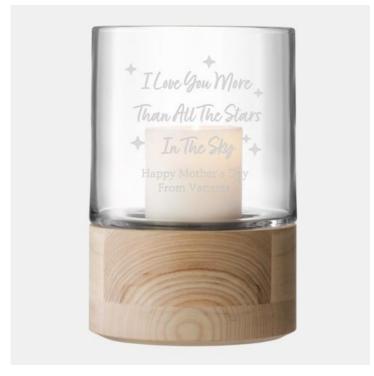

## **Pre-Designed Mother's Day Stars LSA LOTTA Lantern Candle Holder with Ash**

**Dase**: Mouth Blown Glass, Wood Personalizaiton Method: Pre-Designed Art

| Size | SKU       | HxWxD                                                               | Wt (IBs) | Price    |
|------|-----------|---------------------------------------------------------------------|----------|----------|
| NA   | 260072MD1 | Lantern: 7-1/4" x 5-7/8"<br>x 5-7/8"; Ash Base: 3-1/3"<br>x 6" x 6" | 6.7      | \$150.00 |

## **Description**

This Pre-Designed Love Mother's Day Stars LSA LOTTA Lantern Candle Holder with Ash Base is an ideal gift for celebration events or personal gift giving occasions for Mom, including Birthdays, Mother's Day, Motherhood Appreciation, Holidays, and more, with our free personalization and high-quality engraving services.