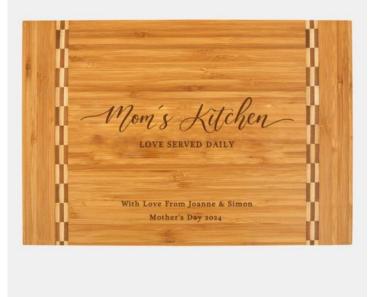

## Pre-Designed Mom's Kitchen Bamboo Cutting Board with Butcher Block Inlay

Material: Wood

Personalizaiton Method: Pre-Designed Art

| Size | SKU       | H x W x D                    | Wt (IBs) | Price   |
|------|-----------|------------------------------|----------|---------|
| NA   | 160370MD1 | 10-1/8 " x 15-1/8" x<br>1/2" | 3.1      | \$39.00 |

## **Description**

This Pre-Designed Mom's Kitchen Bamboo Cutting Board with Butcher Block Inlay is an ideal gift for celebration events or personal gift giving occasions for Mom, including Birthdays, Mother's Day, Motherhood Appreciation, Holidays, and more, with our free personalization and high-quality engraving services.