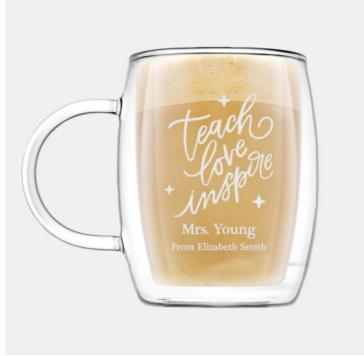

## Pre-Designed Teach Love Inspire JoyJolt Aroma Double Wall Insulated Glass,

Mata P. Molten Glass

Personalizaiton Method: Pre-Designed Art

| Size   | SKU      | HxWxD                    | Wt (IBs) | Price   |
|--------|----------|--------------------------|----------|---------|
| Single | 81251GR1 | 4-1/2" x 3-1/2" x 3-1/2" | 3.0      | \$29.00 |

## **Description**

This Pre-Designed Teach Love Inspire JoyJolt Aroma Double Wall Insulated Glass, 13.5oz is an ideal gift for your favorite teachers, professors, academic faculty, and more. Say "thank you" and show your appreciation to our hard-working educators on occasions such as Teacher Appreciation Week, End-of-Year Awards, Graduation, and more, with our free personalization and high-quality engraving services.