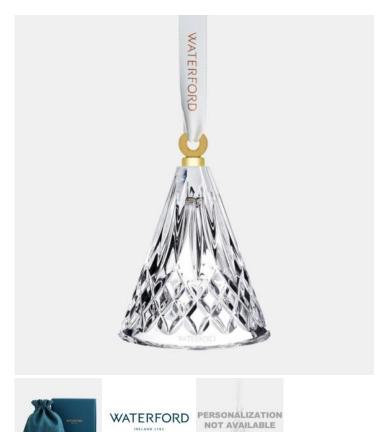

## Waterford Lismore Christmas Tree Ornament

Material: Lead-Free Crystal

Personalizaiton Method: Not Engravable

| Size | SKU    | H x W x D            | Wt (IBs) | Price                      |
|------|--------|----------------------|----------|----------------------------|
| NA   | 210256 | 3" x 2-1/8" x 2-1/8" | 2.0      | \$100.00<br><b>\$80.00</b> |