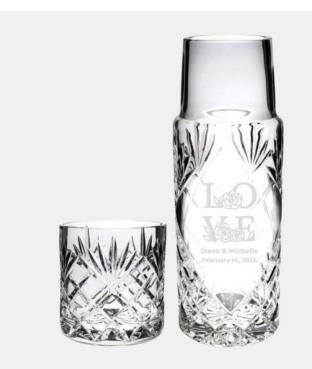

## Pre-Designed Love Roses Joan Cut Carafe With Tumbler | Hand Cut

Material: Lead Crystal Personalizaiton Method: Pre-Designed Art

| Size | SKU      | H x W x D                                | Wt (IBs) | Price   |
|------|----------|------------------------------------------|----------|---------|
| Set  | 110490V1 | Carafe: 9-1/4" x 3" x<br>3"; Cup: 3-1/4" | 3.3      | \$89.00 |

## Description

This Pre-Designed Love Roses Joan Cut Carafe With Tumbler is an ideal gift for any love and romantic celebration events or personal gift giving occasions, including Valentine's Day, Birthdays, Engagements, Weddings, and Anniversaries, with our free personalization and high-quality engraving services.