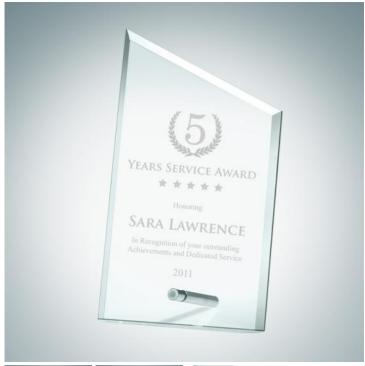

## **Jade Beveled Sail with Aluminum Pole**

Material: Jade Glass, Metal

Personalizaiton Method: Laser Engraving

| Size | SKU    | H x W x D            | Wt (IBs) | Price   |
|------|--------|----------------------|----------|---------|
| S    | 120251 | 8" x 5" x 3/16"      | 0.9      | \$39.00 |
| M    | 120252 | 9" x 5-1/2" x 3/16"  | 1.1      | \$49.00 |
| L    | 120253 | 10" x 6-1/2" x 3/16" | 1.6      | \$59.00 |

## **Description**

Honor corporate excellence and celebrate milestone achievements with this Jade Beveled Sail with Aluminum Pole. Personalize this piece by engraving the recipient name, company logo, and award details such as Years of Service, Retirement, Sales Achievements, and Leadership Recognition with our free high-quality personalization and engraving services.